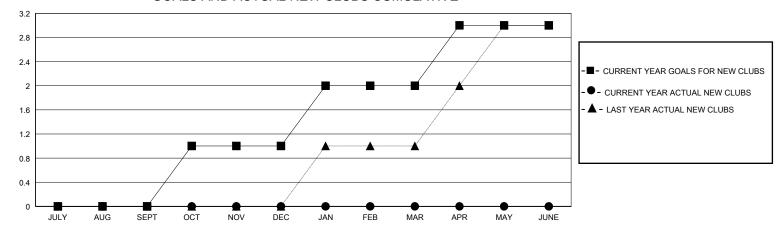

## District 105 A

GMT: LOCATION ENGLAND GMT CA

| O             |               |             | / tiloit = =  |                       |                        |                         | 01111 071                                          |  |
|---------------|---------------|-------------|---------------|-----------------------|------------------------|-------------------------|----------------------------------------------------|--|
|               | Club          | s           |               | Members               |                        |                         |                                                    |  |
|               | RESULTS FOR   | R 2023-2024 |               | RESULTS FOR 2023-2024 |                        |                         |                                                    |  |
| QUARTER       | NEW CLUB GOAL | NEW CLUBS   | DROPPED CLUBS | QUARTER MEME          | BER GROWTH NET<br>GOAL | MEMBER GROWTH<br>ACTUAL | DROPPED<br>MEMBERS ACTUAL<br>(including transfers) |  |
| JULY/AUG/SEPT | 0             | 0           | 0             | JULY/AUG/SEPT         | 20                     | 36                      | 27                                                 |  |
| OCT/NOV/DEC   | 1             | 0           | 0             | OCT/NOV/DEC           | 25                     | 20                      | 22                                                 |  |
| JAN/FEB/MAR   | 1             | 0           | 0             | JAN/FEB/MAR           | 20                     | 0                       | 0                                                  |  |
| APR/MAY/JUNE  | 1             | 0           | 0             | APR/MAY/JUNE          | 25                     | 0                       | 0                                                  |  |

## GOALS AND ACTUAL NEW CLUBS CUMULATIVE