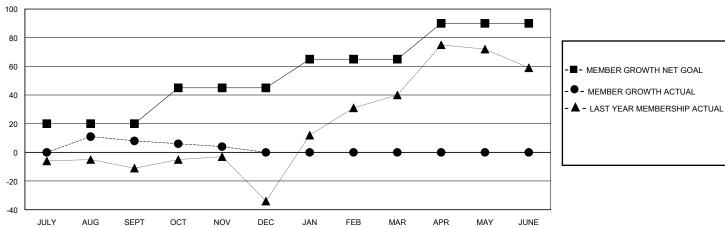

## District 105 A

GMT: LOCATION ENGLAND GMT CA

| O             |               |             | / tiloit = =  |                       |                        |                         | 01111 071                                          |  |
|---------------|---------------|-------------|---------------|-----------------------|------------------------|-------------------------|----------------------------------------------------|--|
|               | Club          | s           |               | Members               |                        |                         |                                                    |  |
|               | RESULTS FOR   | R 2023-2024 |               | RESULTS FOR 2023-2024 |                        |                         |                                                    |  |
| QUARTER       | NEW CLUB GOAL | NEW CLUBS   | DROPPED CLUBS | QUARTER MEME          | BER GROWTH NET<br>GOAL | MEMBER GROWTH<br>ACTUAL | DROPPED<br>MEMBERS ACTUAL<br>(including transfers) |  |
| JULY/AUG/SEPT | 0             | 0           | 0             | JULY/AUG/SEPT         | 20                     | 36                      | 27                                                 |  |
| OCT/NOV/DEC   | 1             | 0           | 0             | OCT/NOV/DEC           | 25                     | 20                      | 22                                                 |  |
| JAN/FEB/MAR   | 1             | 0           | 0             | JAN/FEB/MAR           | 20                     | 0                       | 0                                                  |  |
| APR/MAY/JUNE  | 1             | 0           | 0             | APR/MAY/JUNE          | 25                     | 0                       | 0                                                  |  |

## GOALS AND ACTUAL MEMBERS CUMULATIVE

| DROPPED CLUBS: 0          |    | 22 CLUBS OF 65 ADDED 1 OR MORE<br>NEW MEMBERS | GENDER DISTRIBUTION  MALE 912 (71.36%) |              |     |
|---------------------------|----|-----------------------------------------------|----------------------------------------|--------------|-----|
| DROPPED MEMBERS           |    |                                               | FEMALE                                 | 366 (28.64%) |     |
| DECEASED                  | 5  | CLICK HERE FOR CUMULATIVE                     | TOTAL FAMILY UNIT MEMBERS              |              | 147 |
| CLUB CANCELLED 0 OTHER 44 |    | MEMBERSHIP DATA                               | FAMILY MEMBERS PAYING HALF<br>DUES     |              | 74  |
| ΙΤΟΤΔΙ                    | 49 |                                               | II .                                   |              |     |